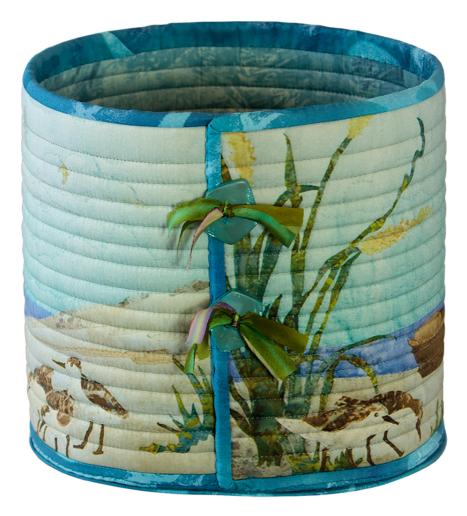

## **Rockport Basket without Handles**

Pattern by: Aunties Two Size: Medium

Using: Truly McKenna Beach Walk Art Print: Birds of a Feather (BW03-P)

## **Adaptations:**

Trim Art Print to 9"x 32".

Made without handles.

Crossover in front uses the "left side" of panel "on top" due to design elements on the panel.

After channel quilting is done trim panel to  $8\frac{1}{2}$ " x 30".

\*\* Using the Beach Walk Art Print - basket will be approx. 2" inches taller than original pattern. Take this into consideration when cutting your lining to match size.

## Fabrics used in sample:

AYC-16316-60 Pacific: Lining AYC-16314-71 Lagoon: Binding and bottom of basket